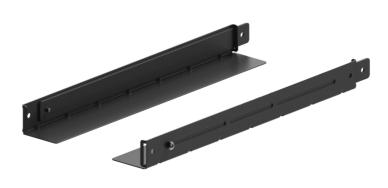

An adjustable (480 to 830 mm depth) 19" L-rail set made of 1,5mm and 3mm thick cold rolled steel finished with a black structured powder coating. The in-depth adjustable L-rails provide extra support when mounting heavy equipment. Universally usable but especially suited to use in combination with OPR series.

## **Product Features:**

| Dimensions | $65 \times 43 \times 480$ -830 mm (W x H x D) (Adjustable depth) |
|------------|------------------------------------------------------------------|
| Weight     | 1.7 kg                                                           |