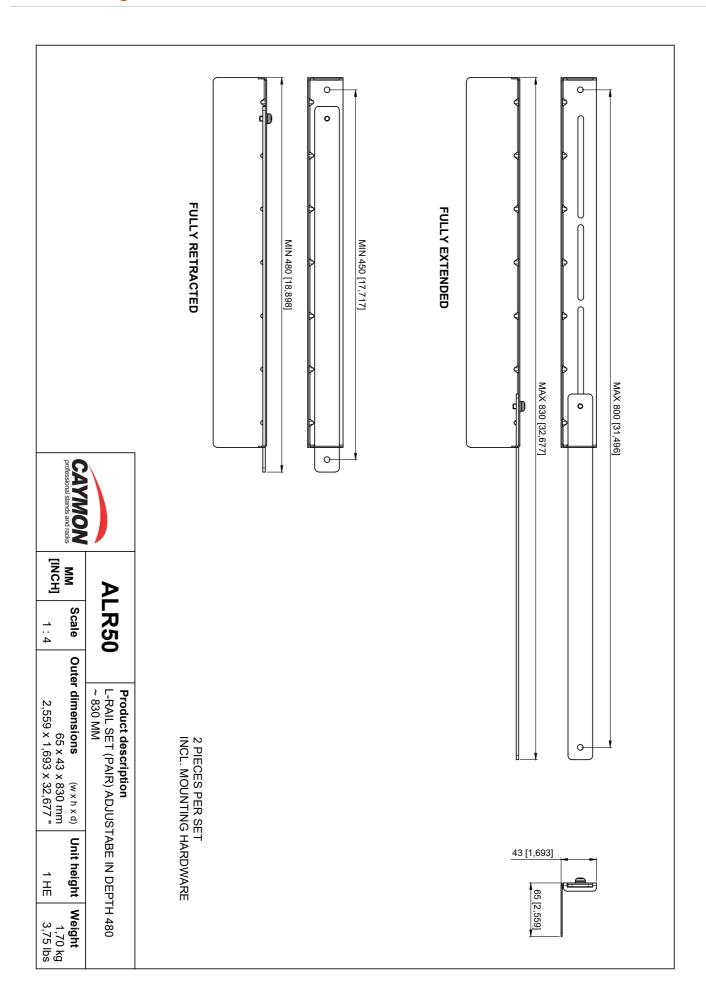

An adjustable (480 to 830 mm depth) 19" L-rail set made of 1,5mm and 3mm thick cold rolled steel finished with a black structured powder coating. The in-depth adjustable L-rails provide extra support when mounting heavy equipment. Universally usable but especially suited to use in combination with OPR series.

## **Product Features:**

| Dimensions | $65 \times 43 \times 480$ -830 mm (W x H x D) (Adjustable depth) |
|------------|------------------------------------------------------------------|
| Weight     | 1.7 kg                                                           |